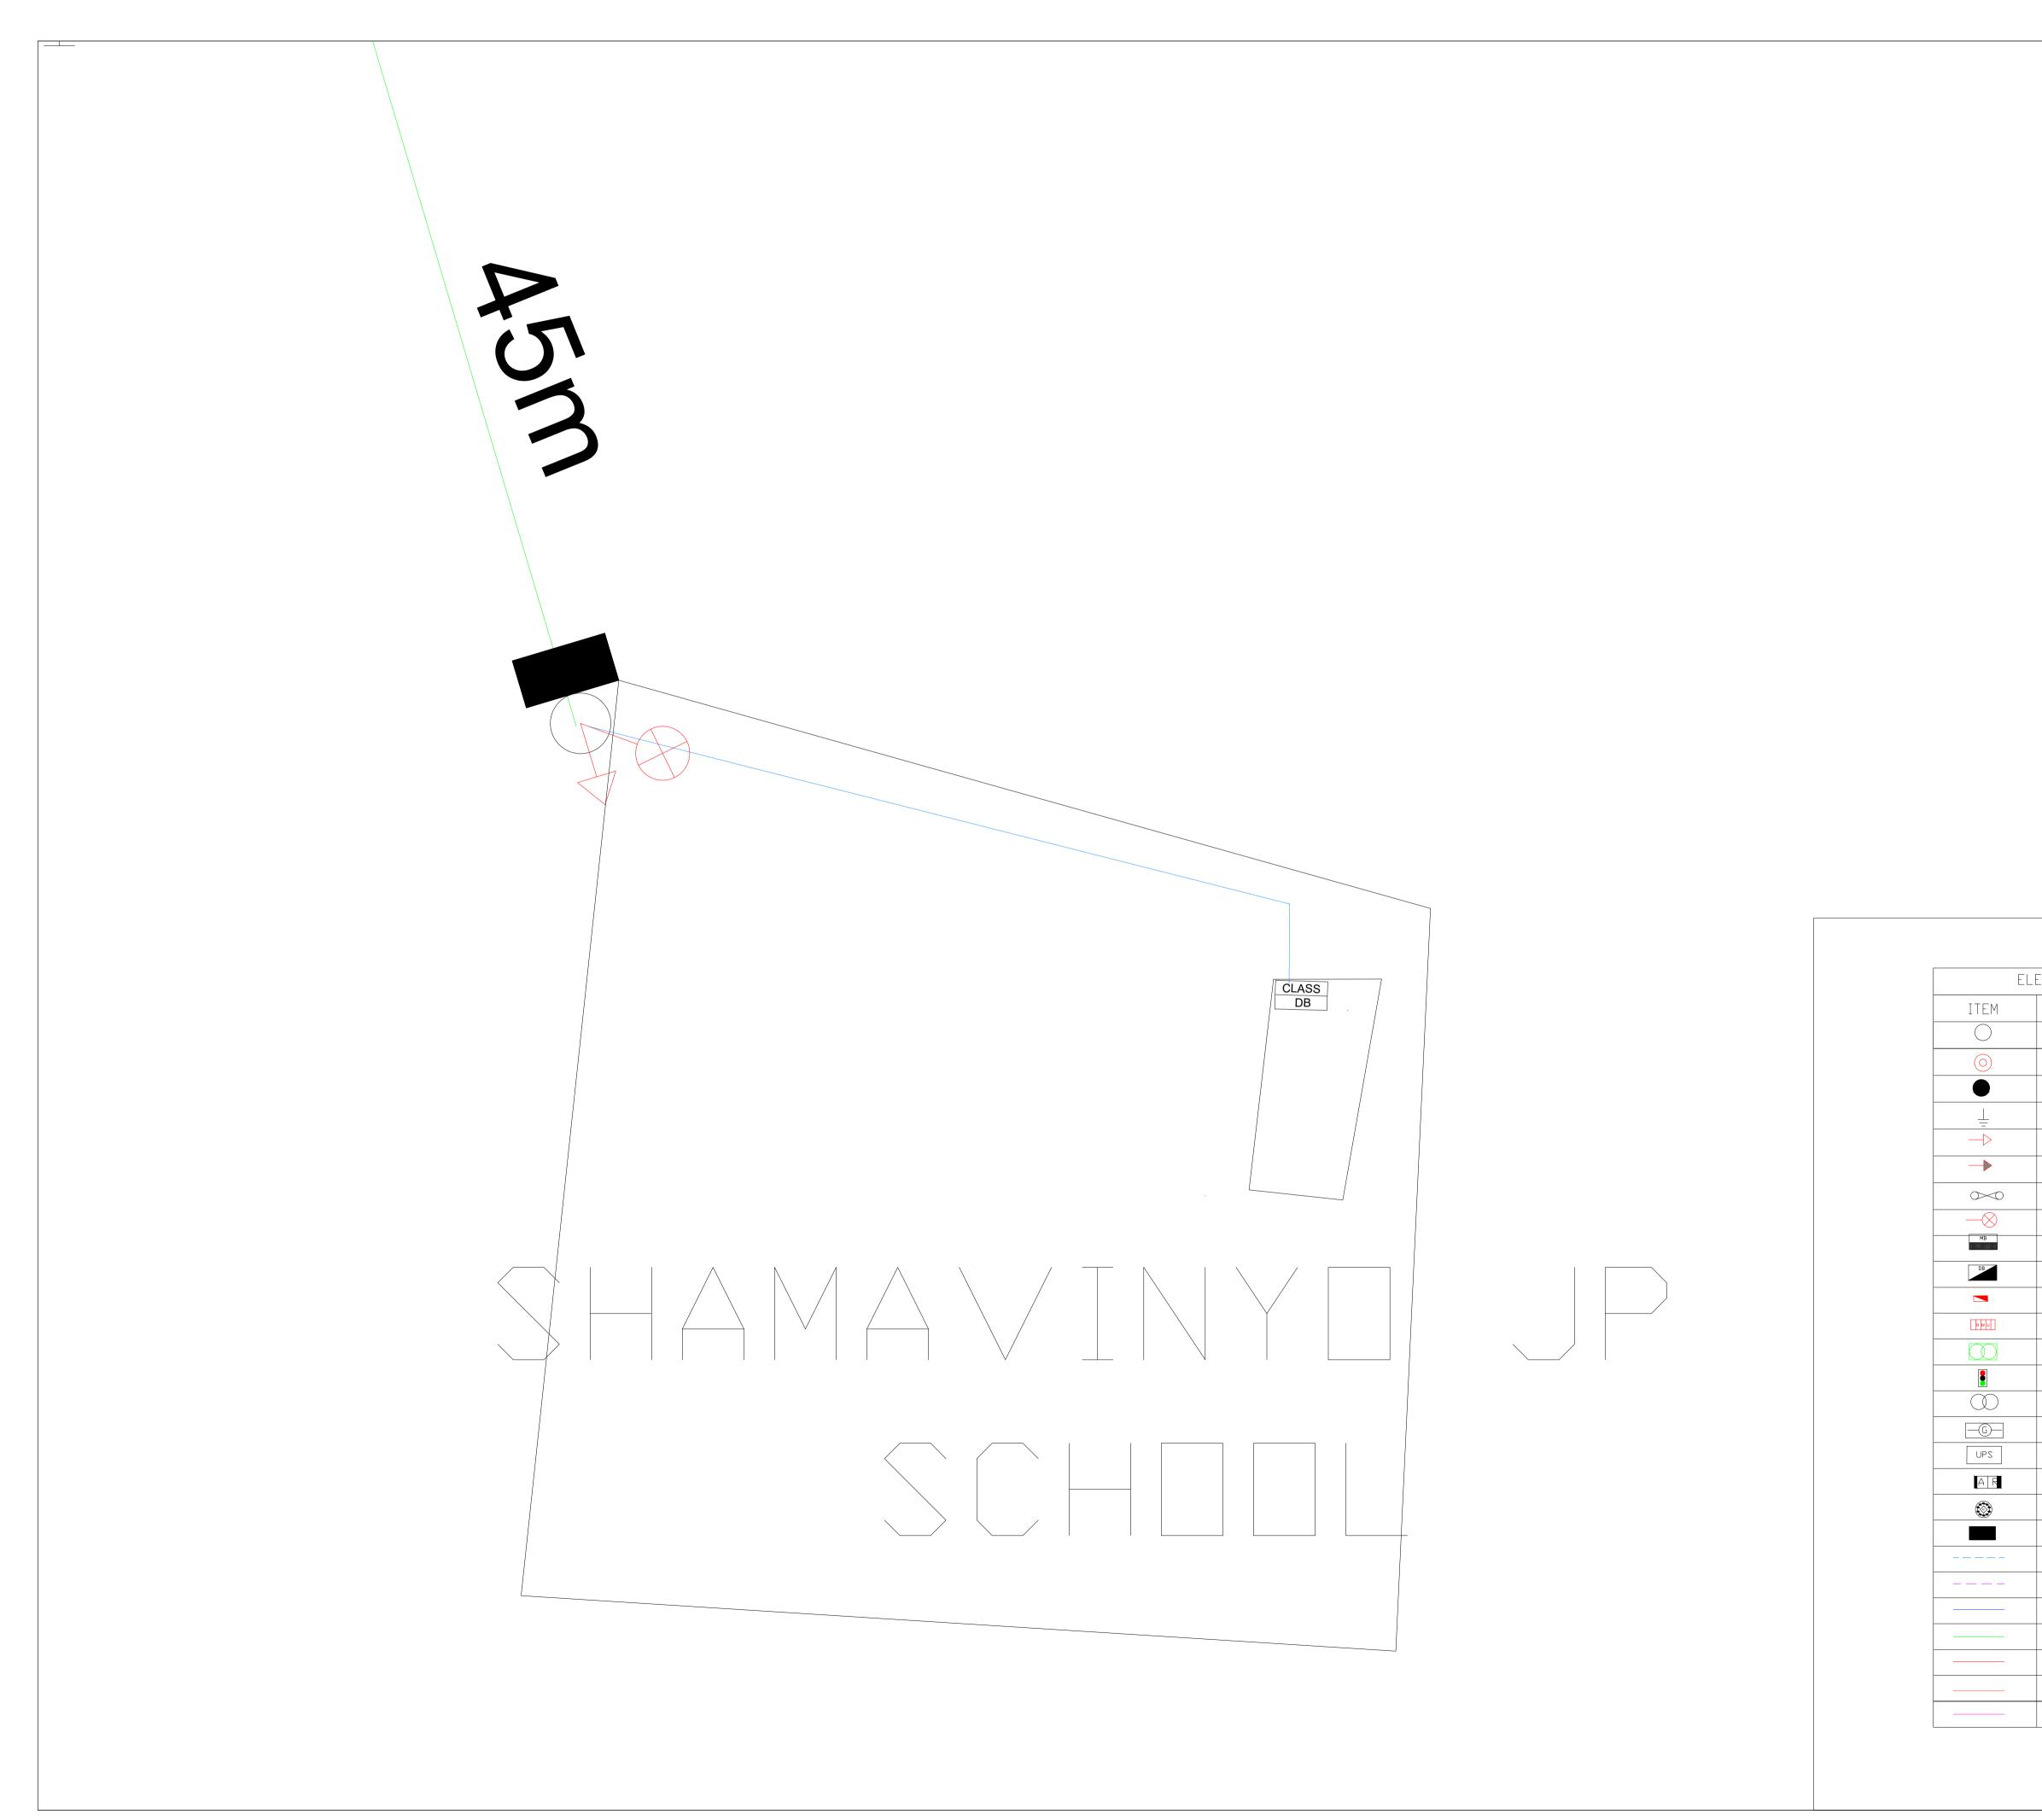

|                                                                                               | <ul> <li><u>NOTES:</u></li> <li>1. CONTRACTOR TO CHECK ALL DIMENSIONS ON SITE &amp; ON DRAWIN</li> <li>2. ANY DISCREPANCIES MUST BE REPORTED TO ENGINEER. FIGURE</li> <li>3. DIMENSIONS ARE TO BE TAKEN IN PREFERENCE TO THOSE SCALE</li> <li>4. ALL ITEMS TO BE CONFIRMED AND APPROVED BY ENGINEER<br/>BEFORE SUPPLY &amp; INSTALLATION.</li> <li>5. THIS DRAWING IS PROPERTY OF AFRI CONSULTING ENGINEERS<br/>COPYRIGHT IS RESERVED BY THEM AND THE DRAWING IS<br/>ISSUED ON THE CONDITION THAT IT IS NOT COPIED, REPRODUCED<br/>RETAINED OR DISCLOSED TO ANY UNAUTHORIZED PERSON,<br/>EITHER WHOLLY OR IN PART WITHOUT THE WRITTEN<br/>CONSENT OF AFRI CONSULTING ENGINEERS.</li> <li>5. ALL WIRINGS &amp; INSTALLATIONS TO COMPLY WITH SANS10142-1<br/>STANDARDS FOR WIRING OF BUILDING PREMISES.</li> </ul> | D<br>ED. |
|-----------------------------------------------------------------------------------------------|------------------------------------------------------------------------------------------------------------------------------------------------------------------------------------------------------------------------------------------------------------------------------------------------------------------------------------------------------------------------------------------------------------------------------------------------------------------------------------------------------------------------------------------------------------------------------------------------------------------------------------------------------------------------------------------------------------------------------------------------------------------------------------------------------------------|----------|
|                                                                                               | REVISION                                                                                                                                                                                                                                                                                                                                                                                                                                                                                                                                                                                                                                                                                                                                                                                                         |          |
|                                                                                               | DATE NO. REMARKS B                                                                                                                                                                                                                                                                                                                                                                                                                                                                                                                                                                                                                                                                                                                                                                                               | Y        |
|                                                                                               |                                                                                                                                                                                                                                                                                                                                                                                                                                                                                                                                                                                                                                                                                                                                                                                                                  |          |
|                                                                                               | CLIENT:<br>MINISTRY OF MINES AND ENERGY<br>6 AVIATION ROAD<br>PRIVATE BAG 13297<br>WINDHOEK, NAMIBIA<br>TEL: +264-61-284 8111<br>FAX: +264-61-238643/ 220386<br>EMAIL: info@mme.gov.na<br>USER CLIENT:                                                                                                                                                                                                                                                                                                                                                                                                                                                                                                                                                                                                           |          |
|                                                                                               | NORED ELECTRICITY (PTY) LTD<br>PO Box 369<br>ONDANGWA<br>NAMIBIA<br>TEL.: +264 65 281850<br>FAX.: +264 65 241603                                                                                                                                                                                                                                                                                                                                                                                                                                                                                                                                                                                                                                                                                                 |          |
|                                                                                               | AFRI CONSULTING ENGINEERS<br>P.O. BOX 55100 , ROCKY CREST<br>WINDHOEK, NAMIBIA<br>TEL: +264 61 300 554,<br>CELL:+264 81 299 3333                                                                                                                                                                                                                                                                                                                                                                                                                                                                                                                                                                                                                                                                                 |          |
| ECTRICAL LEGEND<br>DESCRIPTION<br>LV Pole<br>MV Pole<br>Kicker Pole<br>Earth<br>LV Stay/Strut |                                                                                                                                                                                                                                                                                                                                                                                                                                                                                                                                                                                                                                                                                                                                                                                                                  |          |
| MV Stay/Strut Drop-out Fuse / Load Break Fuses Street Lights Meter Board                      |                                                                                                                                                                                                                                                                                                                                                                                                                                                                                                                                                                                                                                                                                                                                                                                                                  |          |
| Distribution Board<br>Kiosk<br>Ring Main Unit<br>Mini-Sub                                     |                                                                                                                                                                                                                                                                                                                                                                                                                                                                                                                                                                                                                                                                                                                                                                                                                  |          |
| Robots/Traffic lights Transformer Generator                                                   |                                                                                                                                                                                                                                                                                                                                                                                                                                                                                                                                                                                                                                                                                                                                                                                                                  |          |
| Un-Interupted Power Supply                                                                    | PROJECT TITLE:                                                                                                                                                                                                                                                                                                                                                                                                                                                                                                                                                                                                                                                                                                                                                                                                   |          |
| Recloser<br>House                                                                             | 2023 MME RURAL<br>ELECTRIFICATION - KAVANGO<br>REGION                                                                                                                                                                                                                                                                                                                                                                                                                                                                                                                                                                                                                                                                                                                                                            | -        |
| Pole Box                                                                                      |                                                                                                                                                                                                                                                                                                                                                                                                                                                                                                                                                                                                                                                                                                                                                                                                                  |          |
| 400V Underground cable Street Lights Undergound lines                                         | SHAMAVINYO SITE LAYOUT                                                                                                                                                                                                                                                                                                                                                                                                                                                                                                                                                                                                                                                                                                                                                                                           |          |
| Service Connections 400V ABC line                                                             |                                                                                                                                                                                                                                                                                                                                                                                                                                                                                                                                                                                                                                                                                                                                                                                                                  |          |
| 11kV Overhead line                                                                            | DRAWN: CHECKED:                                                                                                                                                                                                                                                                                                                                                                                                                                                                                                                                                                                                                                                                                                                                                                                                  |          |
| 22kV Overhead line                                                                            | H.T.K J.T.N                                                                                                                                                                                                                                                                                                                                                                                                                                                                                                                                                                                                                                                                                                                                                                                                      |          |
| 33kV Overhead line                                                                            | SCALE:<br>As shown when<br>printed on A3DATE:<br>DEC 2023                                                                                                                                                                                                                                                                                                                                                                                                                                                                                                                                                                                                                                                                                                                                                        |          |
| FOR TENDER<br>PURPOSES ONLY                                                                   | DRAWING NUMBER: REVISION: AFRI_2022_034_13 -                                                                                                                                                                                                                                                                                                                                                                                                                                                                                                                                                                                                                                                                                                                                                                     |          |